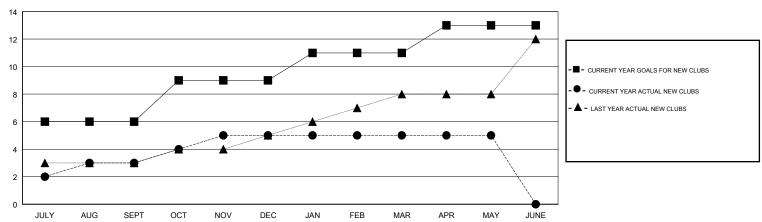

# MONTHLY MEMBERSHIP PROGRESS REPORT

## District 318 A

Results as of: 05/31/2019

#### N S SANKAR **LOCATION INDIA GMT CA** Clubs Members RESULTS FOR 2018-2019 RESULTS FOR 2018-2019 NEW CLUB GOAL NEW CLUBS DROPPED CLUBS MEMBER GROWTH NET MEMBER GROWTH DROPPED QUARTER QUARTER GOAL ACTUAL MEMBERS ACTUAL (including transfers) 6 3 0 120 143 137 JULY/AUG/SEPT JULY/AUG/SEPT 3 60 82 386 OCT/NOV/DEC OCT/NOV/DEC 2 0 0 40 107 64 JAN/FEB/MAR JAN/FEB/MAR 2 0 0 60 76 95 APR/MAY/JUNE APR/MAY/JUNE

### GOALS AND ACTUAL NEW CLUBS CUMULATIVE



## GOALS AND ACTUAL MEMBERS CUMULATIVE



| DROPPED CLUBS: 1  DROPPED MEMBERS |     | 65 CLUBS OF 127 ADDED 1 OR MORE NEW MEMBERS | GENDER DISTRIBUTION  MALE 3,168 (77.72%)  FEMALE 908 (22.28%)  Women Percentage Fiscal Year Goal: 25% |  |       |
|-----------------------------------|-----|---------------------------------------------|-------------------------------------------------------------------------------------------------------|--|-------|
| DECEASED                          | 21  | CLICK HERE FOR CUMULATIVE                   | TOTAL FAMILY UNIT MEMBERS                                                                             |  | 1,626 |
| CLUB CANCELLED                    | 14  | MEMBERSHIP DATA                             | FAMILY MEMBERS PAYING HALF 845 DUES