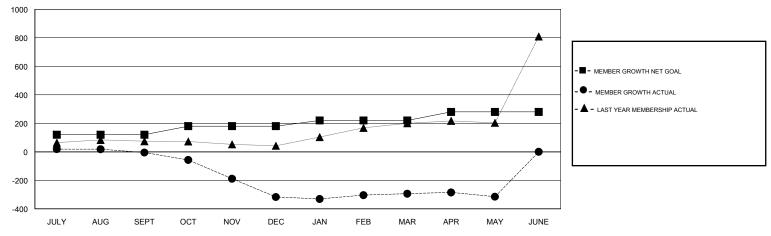

## GOALS AND ACTUAL MEMBERS CUMULATIVE

| DROPPED CLUBS: 1  DROPPED MEMBERS |     | 65 CLUBS OF 127 ADDED 1 OR MORE NEW MEMBERS | GENDER DISTRIBUTION  MALE 3,168 (77.72%)  FEMALE 908 (22.28%)  Women Percentage Fiscal Year Goal: 25% |  |       |
|-----------------------------------|-----|---------------------------------------------|-------------------------------------------------------------------------------------------------------|--|-------|
| DECEASED                          | 21  | CLICK HERE FOR CUMULATIVE                   | TOTAL FAMILY UNIT MEMBERS                                                                             |  | 1,626 |
| CLUB CANCELLED                    | 14  | MEMBERSHIP DATA                             | FAMILY MEMBERS PAYING HALF 845 DUES                                                                   |  | 0.45  |
| OTHER                             | 647 |                                             |                                                                                                       |  |       |
| TOTAL                             | 682 |                                             |                                                                                                       |  |       |